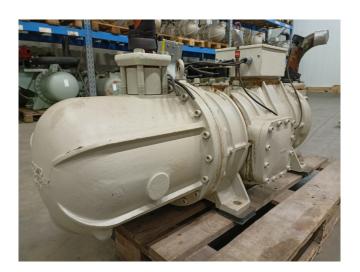

#### **Used Daikin ZHC5WLGYE**

Used Daikin ZHC5WLGYE semihermetic screw compressor. Equipped with a capacity control, pressure safety switch and sight glass. Functions at 50 Hz by means of a 2-pole electric motor system. This screw compressor requires a power supply of 380~415 V/ 50Hz and generates an output of 60 kW. \*Cooling capacity is 335,7 kW Given the following values; Condensing temperature: 50°C, evaporating temperature: 0°C, suction gas superheat: 8K and liquid subcooling: 5K.