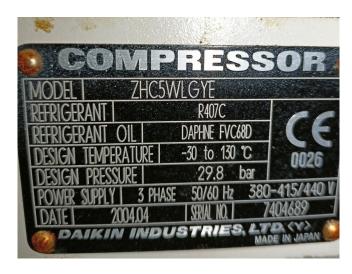

### **Specifications**

| Brand               | Daikin                  |
|---------------------|-------------------------|
| Туре                | ZHC5WLGYE               |
| Refrigerant         | Freon                   |
| kW at 0°C/+40°C     | 335,7*                  |
| Capacity Control    | ✓                       |
| Sight Glass         | ✓                       |
| m3 / h              | 239,8                   |
| Remarks             | *evaporating            |
|                     | temperature: 0°C and    |
|                     | condensing temperature: |
|                     | 50°C                    |
| Remarks             | Y.o.b. 2004             |
|                     |                         |
| Weight in kg.       | 460                     |
| Weight in kg. Sizes | 460<br>1450x500x460 mm  |
|                     |                         |

#### **Used Daikin ZHC5WLGYE**

Used Daikin ZHC5WLGYE semihermetic screw compressor. Equipped with a capacity control, pressure safety switch and sight glass. Functions at 50 Hz by means of a 2-pole electric motor system. This screw compressor requires a power supply of 380~415 V/ 50Hz and generates an output of 60 kW. \*Cooling capacity is 335,7 kW Given the following values; Condensing temperature: 50°C, evaporating temperature: 0°C, suction gas superheat: 8K and liquid subcooling: 5K.