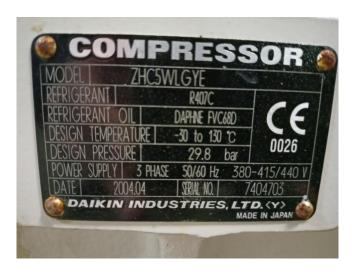

## **Daikin ZHC5WLGYE**

### **Specifications**

| Brand               | Daikin                  |
|---------------------|-------------------------|
| Туре                | ZHC5WLGYE               |
| Refrigerant         | Freon                   |
| kW at 0°C/+40°C     | 335,7*                  |
| Capacity Control    | ✓                       |
| Sight Glass         | ✓                       |
| m3 / h              | 239,8                   |
| Remarks             | *evaporating            |
|                     | temperature: 0°C and    |
|                     | condensing temperature: |
|                     | 50°C                    |
| Remarks             | Y.o.b. 2004             |
|                     |                         |
| Weight in kg.       | 460                     |
| Weight in kg. Sizes | 460<br>1450x500x460 mm  |
|                     |                         |

#### **Used Daikin ZHC5WLGYE**

Used Daikin ZHC5WLGYE semihermetic screw compressor. Equipped with a capacity control, pressure safety switch and sight glass. Functions at 50 Hz by means of a 2-pole electric motor system. This screw compressor requires a power supply of 380~415 V/ 50Hz and generates an output of 60 kW. \*Cooling capacity is 335,7 kW Given the following values; Condensing temperature: 50°C, evaporating temperature: 0°C, suction gas superheat: 8K and liquid subcooling: 5K.