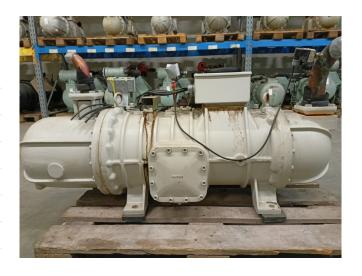

#### **Used Daikin ZHC5WLGYE**

Used Daikin ZHC5WLGYE semihermetic screw compressor. Equipped with a capacity control, pressure safety switch and sight glass. Functions at 50 Hz by means of a 2-pole electric motor system. This screw compressor requires a power supply of 380~415 V/ 50Hz and generates an output of 60 kW. \*Cooling capacity is 335,7 kW Given the following values; Condensing temperature: 50°C, evaporating temperature: 0°C, suction gas superheat: 8K and liquid subcooling: 5K.