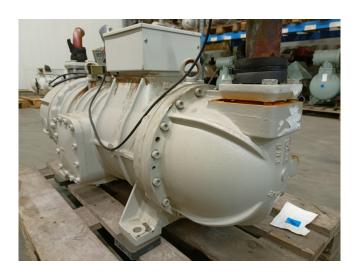

#### **Used Daikin ZHC5WLGYE**

Used Daikin ZHC5WLGYE semihermetic screw compressor. Equipped with a capacity control, pressure safety switch and sight glass. Functions at 50 Hz by means of a 2-pole electric motor system. This screw compressor requires a power supply of 380~415 V/ 50Hz and generates an output of 60 kW. \*Cooling capacity is 335,7 kW Given the following values; Condensing temperature: 50°C, evaporating temperature: 0°C, suction gas superheat: 8K and liquid subcooling: 5K.