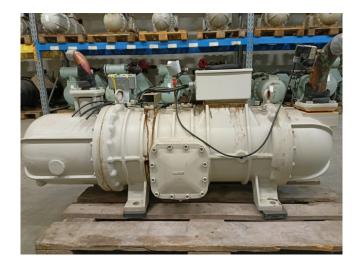

#### **Used Daikin ZHC5WLGYE**

Used Daikin ZHC5WLGYE semihermetic screw compressor. Equipped with a capacity control, pressure safety switch and sight glass. Functions at 50 Hz by means of a 2-pole electric motor system. This screw compressor requires a power supply of 380~415 V/ 50Hz and generates an output of 60 kW. \*Cooling capacity is 335,7 kW Given the following values; Condensing temperature: 50°C, evaporating temperature: 0°C, suction gas superheat: 8K and liquid subcooling: 5K.